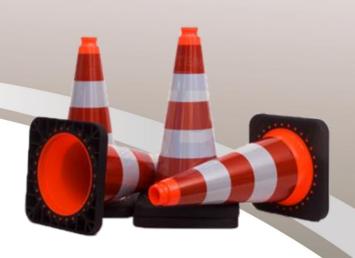

Traffic cone 4.2kg
Fluo reflective Red/White, class RA2

## Key benefits

- > Highly sustainable sales cone according to the Requirements of CROW and RWS (The Netherlands)
- > Flexible PVC traffic cone
- > Stackable
- > Very stable thanks to weighted recycled pawn base (4.2kg)
- > Traffic cone from 1 whole

## **Features**

- > Fully equipped with retro reflective film
- > Uitstekende night visibility
- > Extremely durable due to PVC injection moulding technology
- > Easy to handle
- > Sturdy grip and slim model

## **Specifications**

- > Width pawn base 375mm
- > Height traffic cone 750mm
- > Retro reflecting foil NBN EN 12899-1:2007 Class RA2
- > Traffic cone NBN EN 13422:2004+A1:2009 C.R.O.W. publication 515 Article 3.4.3