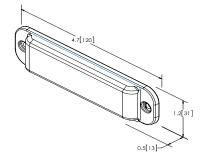

|         |      |
|----------|-------------|---------|------|
| PART NO. | COLOURS     | VOLTAGE | AMPS |
| ULT6-A   | Amber       | 12-24   | 0.9  |
| ULT6-B   | Blue        | 12-24   | 0.9  |
| ULT6-W   | White       | 12-24   | 0.9  |
| ULT6-G   | Green       | 12-24   | 0.9  |
| ULT6-R   | Red         | 12-24   | 0.9  |
| ULT6-BA  | Blue/Amber  | 12-24   | 0.9  |
| ULT6-AW  | Amber/White | 12-24   | 0.9  |
| ULT6-RA  | Red/Amber   | 12-24   | 0.9  |
| ULT6-BW  | Blue/White  | 12-24   | 0.9  |
| ULT6-RB  | Red/Blue    | 12-24   | 0.9  |
| ULTMC-BA | Blue/Amber  | 12-24   | 1.5  |
| ULTMC-AW | Amber/White | 12-24   | 1.5  |
| ULTMC-RA | Red/Amber   | 12-24   | 1.5  |
| ULTMC-BW | Blue/White  | 12-24   | 1.5  |
| ULTMC-RB | Red/Blue    | 12-24   | 1.5  |



## **Dimensions**



## **Features and Benefits**

- Six or 12 high-intensity LEDs
- Ultra low-profile
- ULT6: single or dual colour options
- ULTMC: dual independently powered
- Single and dual colour models feature 29 flash patterns
- Dual colour models feature 62 flash patterns
- Synchronisable (max 8 units)
- Die cast base, polycarbonate lens
- · Surface mount
- Temperature Range: -30°C to +50°C
- Dual voltage 12-24V
- Current consumption:

ULT6 1.0A@ 12VDC, 0.5A@ 24VDC ULTMC 1.2A@ 12VDC, 0.6A@ 24VDC

- R65\* Class I cat x approved
- R10.05 approved
- Meets IP67

\*Certain flash patterns and colours only