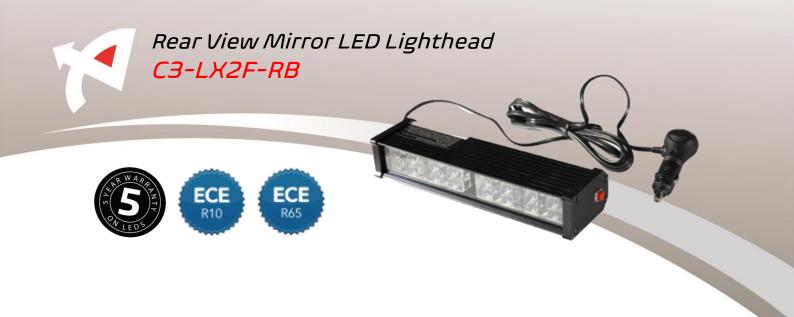

## Dual head flashing LED system - Red/Blue

## Key benefits

- > Compact dashboard flash with superior light output
- > To be placed on the inside of the windscreen
- > No light reflection thanks to sheathing

## **Features**

- > 21 built-in flash patterns
- Code 3 Matrix Compatible (synchronization)
- > Reverse Polarity Protection
- > Compliant: SAE J595 E13

- Specifications
- > Operation Voltage: 12VDC (<1A)
- > Cigarette plug DIN/ISO 4165 with built-in switch
- > 580gr
- > Ambient temperature: -30°C to +50°C