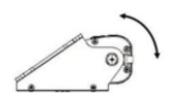

#### **Features**

- > 69 built-in flash patterns
- > Code 3 Matrix Compatible (synchronization)
- > Direction angle adjustable
- Supplied with 2 suction cups and bolts for fixed placement
- Cigarette plug DIN/ISO 4165 with built-in switch
- > Compliant: SAE J595 E13