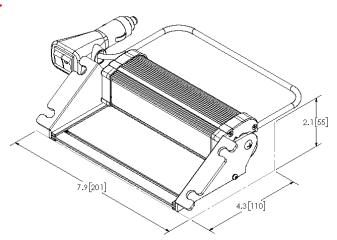

#### **Specifications**

- > Operation Voltage: 12-24VDC (0,8A)
- > Weight: 680 gr
- > 2x 6 High Intensity LEDS
- > Ambient temperature: -30°C to +50°C