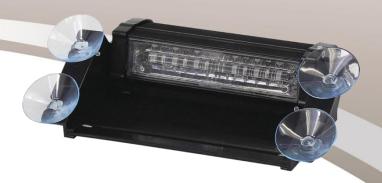

# Removable Decklight for windshield C3-CD3766RB-VDL

### Key benefits

- > Compact dual-head dashboard flash with superior light output
- > To be placed on the inside of the windscreen
- > Very compact for Stealth look
- > No light reflection thanks to sheathing

#### **Features**

- > 69 built-in flash patterns
- > Code 3 Matrix Compatible (synchronization)
- > Direction angle adjustable
- Supplied with 2 suction cups and bolts for fixed placement
- Cigarette plug DIN/ISO 4165 with built-in switch
- > Compliant: SAE J595 E13