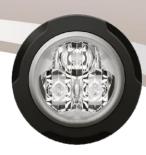

## 3 LED All-in-One Self-contained Warning Lighthead

## **Features**

- > Lens in polycarbonate (impact resistant)
- > Black powder-coated aluminum housing
- > CruiseMode in calmly Steady Burn
- > Incl. Mounting and fastening materials
- > Shockproof
- > EMC approved
- > ECE R65
- > IP68

## **Specifications**

- > Operation Voltage: 12/24VDC (0,39A/0,19A)
- Consumption 4,62W
- > 3 High Power LEDs
- > Synchronizable 15 units Alternating/Simultaneous
- > 16 flash patterns (permanent memory)
- > Lifespan 100,000h
- > Ambient temperature: -40°C to +70°C