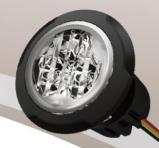

## 3 LED All-in-One Self-contained Warning Lighthead

## **Features**

- > Lens in polycarbonate (impact resistant)
- > Black powder-coated aluminum housing
- > CruiseMode in calmly Steady Burn
- > Incl. Mounting and fastening materials
- > Shockproof
- > EMC approved
- > ECE R65
- > IP68

## **Specifications**

- > Operation Voltage: 12/24VDC (0,39A/0,19A)
- Consumption 4,62W
- > 3 High Power LEDs
- > Synchronizable 15 units Alternating/Simultaneous
- > 16 flash patterns (permanent memory)
- > Lifespan 100,000h
- > Ambient temperature: -40°C to +70°C