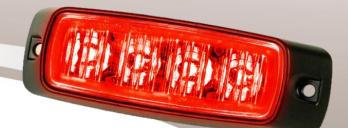

## Slimline Surface Mount – Red PH-LL141-003

# Single Stack 4 Head LED Sleek design with cutting edge powerful LED performance

### Key benefits

- > 4 powerful LEDs for excellent results
- > Ultra-full-fledged flash units

#### characterize

- > Innovative and sustainable design
- Aluminium housing finished with black powder coating
- > Lens in polycarbonate (impact resistant)
- > Mounting kit included
- > Syncable
- > Day/night dimming
- > IP67

### **Specifications**

- > Operation Voltage: 12/24VDC (0.5A/0 34A)
- > 4 high performance LEDs (4x 1W)
- > Dimensions: 98x31x16
- > 21 flash patterns
- > Ambient temperature: -25°C to +65°C