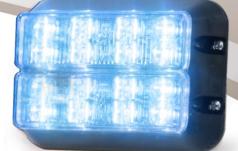

LED X Exterior Light – Blue/Blue C3-LXEXB2F-BB

Directional Warning Light Double Head

## Key benefits

- > Extremely wide light distribution 180°
- > Surface mounting
- > Only light radiation when switched on
- > Extremely suitable perimeter lighting

## **Features**

- > Synchronize
- > Innovative and sustainable design
- > Aluminium housing finished with black powder coating
- > Lens in polycarbonate (impact resistant)
- > IP67

## **Specifications**

- > Operation Voltage: 12VDC (1,6A)
- > 2x 2 x 4 high performance LEDs
- > Length 123mm Width 31mm Height 83mm
- > 7 flash patterns
- > Lifespan 100,000h

ARISCO NV - HOEKSTRAAT 35 - B - 8570 VICHTE - BELGIUM T +32 56 710 712 - INFO@ARISCO.BE - WWW.ARISCO.BE