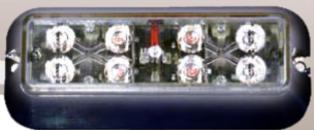

# LED X Exterior Light - White

C3-LXEXB1F-W-24V

## Directional Warning Light Single Head

### Key benefits

- > Extremely wide light distribution 180°
- > Surface mounting
- > Only light radiation when switched on
- > Extremely suitable perimeter lighting

#### **Features**

- Synchronize
- > Innovative and sustainable design
- > Aluminium housing finished with black powder coating
- > Lens in polycarbonate (impact resistant)
- > IP67

### **Specifications**

- > Operation Voltage: 12-24VDC (0.5A)
- > 2 x 4 high performance LEDs
- > Length 127mm Width 25.4mm Height 51mm
- > 7 flash patterns
- > Lifespan 100,000h