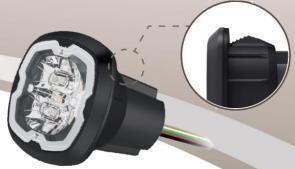

# 6 LED R10 - Button Blast White 18708

## 6 LED All-in-One Self-contained Warning Lighthead

#### **Features**

- Lens in polycarbonate (impact resistant)
- Black powder-coated aluminum housing
- CruiseMode in calmly Steady Burn
- *Incl.* Mounting and fastening materials
- Shockproof
- EMC approved
- ECE R65
- IP68