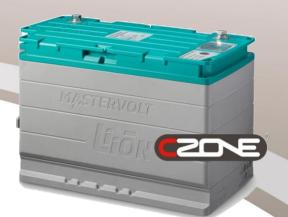

Lithium-ion Battery
12VDC 100Ah / 1.25kWh

## Key benefits

- > Integrated battery measuring system
- > Communication with external applicability from the MasterBusnetwork
- > LED indication regarding the application system
- > Equipped with handles

## **Specifications**

- > Rated Voltage: 12VDC (13.2VDC max)
- Nominaal Power: 100Ah
- > Rated Energy: 1250Wh
- > Weight: 15kg
- > Dimensions: 330 x 173 x 210 mm (L x W x H)
- Lithium iron phosphate DOD(depth of discharge) 80% to 90%
- > Ambient temperature: -40°C to +65°C