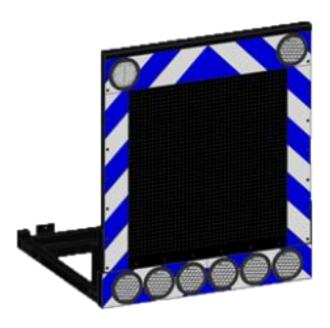

# Roof signaling panel Arrow 6 type RGB ARROW6.140.RGB

### Key Benefits

- > RGB screen 840 x 840mm (42 x 42 pixels)
- > 8 LED lamps 140 mm diameter (1 lamp = 31 LEDs)
- > Flashing mode and screen change possible
- > Remote control with LCD display
- > Installation Lithium battery/power supply required

# **Specifications**

- > 2 LED-lamps top corners Blue R65
- > 6 LED lamps amber/blue EN12352 L8H
- Automatic control of brightness in accordance with European Standard (5-100%)
- > Anti-reflection front panel with striping class 3
- > MiniSD card (storage up to 64 message views)
- > Noise level buzzer 85dB
- > Width 1113mm Height unfolded: 1002mm
- > Length: 1320.5mm Folded: 197.5mm
- > Visualization of 700mm road signs possible