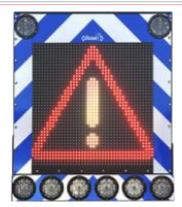

# Roof signaling panel Arrow 6 type RGB ARROW6.140.RGB

### Key Benefits

- > RGB screen 840 x 840mm (42 x 42 pixels)
- > 8 LED lamps 140 mm diameter (1 lamp = 31 LEDs)
- > Flashing mode and screen change possible
- > Remote control with LCD display
- > Installation Lithium battery/power supply required

# **Specifications**

- > 2 LED-lamps top corners Blue R65
- > 6 LED lamps amber/blue EN12352 L8H
- Automatic control of brightness in accordance with European Standard (5-100%)
- > Anti-reflection front panel with striping class 3
- > MiniSD card (storage up to 64 message views)
- > Noise level buzzer 85dB
- > Width 1113mm Height unfolded: 1002mm
- > Length: 1320.5mm Folded: 197.5mm
- > Visualization of 700mm road signs possible