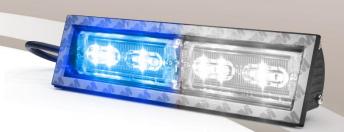

## Window Shroud Light Blue and White

## Key benefits

- > Very cpact dual-head dashboard flash with strong light output
- > To be placed on the inside of the windscreen
- > No light reflection thanks to sheathing

## **Specifications**

- > Operation Voltage: 12-24VDC(0.8A)
- Average consumption 9.6W (according to pattern)
- > Dimensions: 52 x 200 x 39mm
- > Weight: 270 gr
- > 2x 4 High Intensity LEDS
- > Ambient temperature: -40°C to +65°C