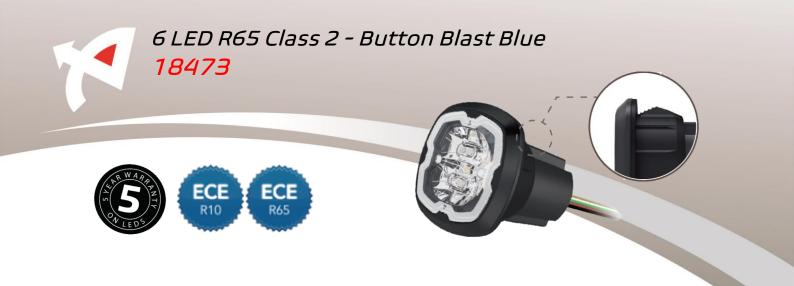

6 LED All-in-One Self-contained Warning Lighthead

## Features

- > Lens in polycarbonate (impact resistant)
- > Black powder-coated aluminum housing
- > CruiseMode in calmly Steady Burn
- > Incl. Mounting and fastening materials
- > Shockproof
- > EMC approved
- > ECE R65
- > IP68

## **Specifications**

- > Operation Voltage: 12/24VDC (0,81A/0,41A)
- > Consumption 9,7W
- > 6 blue High Power LEDs
- > Synchronizable 20 units Alternating/Simultaneous
- > 17 flash patterns (permanent memory)
- > Lifespan 100,000h
- > Ambient temperature: -30°C to +65°C