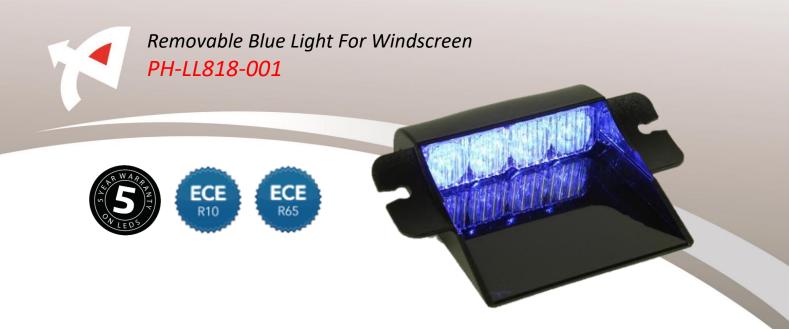

## Titan Dash Mount LED Blue

## Key benefits

- > Compact single-head dashboard flash with superior light output
- > To be placed on the inside of the windscreen
- > Very compact for Stealthlook
- > Lightweight for placement

## **Features**

- > 19 built-in flash patterns
- > Side-by-Side Split Flashing
- > Direction angle adjustable
- > Supplied with 2 suction cups
- > Cigarette plug DIN/ISO 4165
- > Cord length 3m
- In accordance with: ECE R10 and R65 SAE E13

## **Specifications**

- > Operation Voltage: 12VDC (0.28A) 24VDC (0.14A)
- > Average consumption 4.5W (according to pattern)
- > 4 High Intensity LEDs (1W)
- > Dimensions: 125 x 45 x 130mm
- > Ambient temperature: -40°C to +65°C