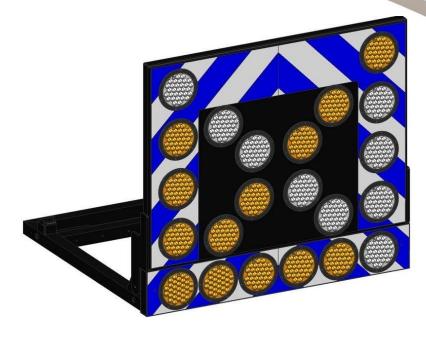

Roof signalisation panel Arrow6 Dual Color Blue/Amber Type Police ARROW6.140.DBA.POL

## Key Benefits

- > Roof signalisation panel with directional arrow
- > 22 LED lamps 140mm diameter (1 Lamp = 31 LEDs)
- > 2 x directional Alley-Lights (Left and Right) (2x4300K)
- > 2x 2 Slimline Side Flashers Blue R65
- > Remote control with cable from vehicle

## Specifications

- > 14 Ledlamps Amber EN12352 L8H
- > 8 Ledlamps amber/blue EN12352 L8H and R65
- > Automatic brightness control in accordance with European Standard (5-100%)
- > Anti-reflection frontpanel with striping class3
- > Width 1113mm Height unfolded: 1002mm Length: 1020.5mm Folded: 197.5mm
- > Weight: 64kg
- > Noise level buzzer 85dB
- > Running light function