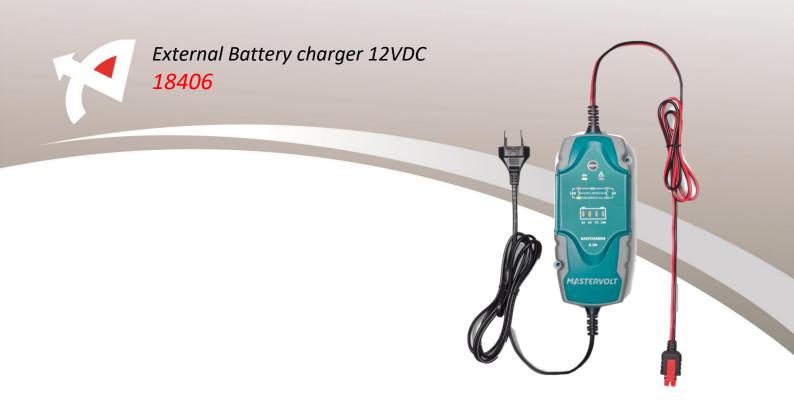

## MasterVolt EasyCharge Portable 4.3A

## *Features*

- > AC connection:
  - 1.8m cable with Euro plug (CEE7/16)
- > DC connection:
  - Eye lobeelschoen/Crocodile clamp (internal fuse)
- > Protections:
  - Short circuit fastening
  - Power-limited
  - $Too\ high\ temperature$
- > Various charging programs and monitoring
- > Safety class II
- > IP 65 / NEMA4
- > CE-certified

## **Specifications**

- > Charging technology: IUoUo, Automatic 3-stage
- Permissible Batteries: Gel / wet / AGM / Lithium-ion
- > Universal input: 110VAC and 230VAC (0.8A)
- > Output selection (6VDC or 12VDC)
- > Total charging current: 4.3A
- Recommended battery capacity: Maintained 14 to 120Ah Charging 14 to 90Ah
- > Dimensions: 161 x 72 x 43.7 cm
- > Weight: 0.9kg
- > Temperature range: -20°C to +40°C