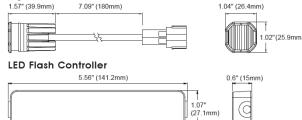

# **Button Blast Single Color**

C3-H4BPAK

2 Mounting Grommets

2 Lightheads

Extension Cable