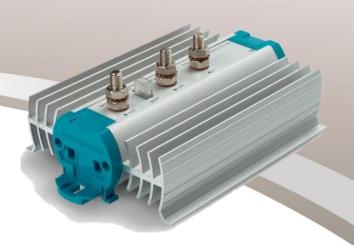

## *Features*

- > Mosfet transistor technology
- > Charging process at the right voltage level
- > Fast and complete charging of batteries
- > 2 battery outputs
- > LED monitoring
- > Mountable on standard Omega-Rail DIN EN 60715
- > Solid bolt connections
- > Stainless material
- > Aluminium cooling profile
- > Electronics poured into plastic

## **Specifications**

- > Operation Voltage: 8-30VDC
- > Insulation to ground: 500kV @ 60Hz
- > Max 120A battery charger
- Max 160A alternator
- Dimensions:
  Height: 207mm
  Width: 140mm
  Depth: 80mm
- > Weight: 1kg
- > Ambient temperature: -40°C to +120°C