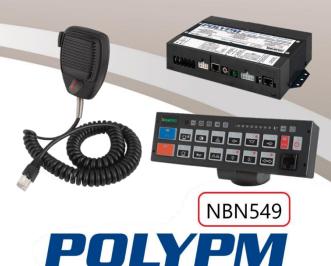

# PolyPM with DIN Control Unit and Handheld P0050F002224VDCARI

#### *Features*

- Negative mass (housing)
- 2 supply voltages possible
- Automation and specific functions
- Fully Programmable
- 1 PolyPM Power Module
- 1 PolyPM handheld (4m spiral cable)
- 1 IC Adapter version A interface
- 1 bus cable 2x RJ45(8 meters long)
- Error recognition by monitoring Open load About load

Weight 1070q

Dimensions 208 x 143 x 49 mm

Handheld

Weight 132q

Dimensions 140 x 70 x 35 mm (without foot)

IC Adapter version A interface

Weight 20g

Dimensions 49 x 28 x 23 mm

**DIN Control Unit** 

Weight

Dimensions 187 x 58 x 33 mm (without foot)