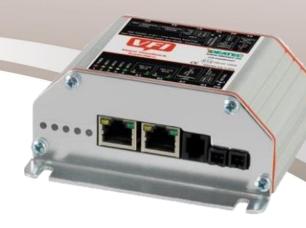

## **Specifications**

> Operational Voltage: from +10 to +30VDC (2A)

Connections

Weight

Side LED indication S1/S2 GO112 Bus S4 Mute input Side supply voltage

1 Audio Line (2 outputs)
Latch Jack TRS Ø3.5mm
2 Speaker Outputs

Latch Jack RCA Ø3.5mm

SD Card Slot 2Gb

250g 9.0oz

Dimensions 105x92x45mm

4.2x3.6x1.8inch

> Operating temperature: from -25°C to +60°C