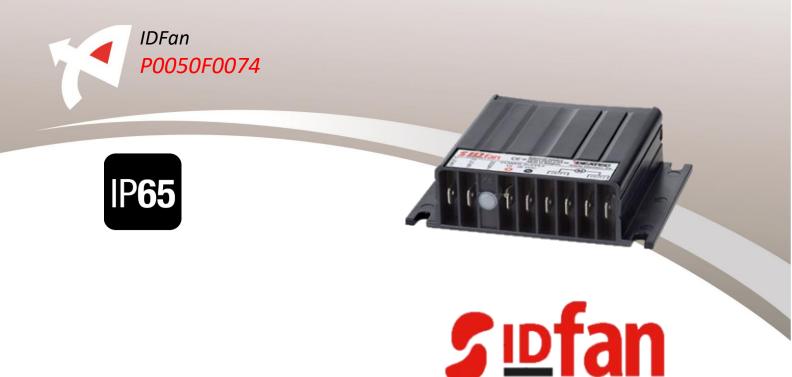

## Specifications

- > Operational Voltage: from +9 to +28VDC
- > 2 Static outputs (7A)
- > 2 Opto-coupled and configurable inputs
- Connections
  Tab size
  0.8x6.35mm
  0.032x0.25inch
  - Weight Dimensions

200g 7.05oz 94x73x26mm 3.7x2.9x1.02inches

Operating temperature: from -25°C to +60°C

Homologation CE E6 72/245 95/54

ARISCO NV - HOEKSTRAAT 35 - B - 8570 VICHTE - BELGIUM T +32 56 710 712 - INFO@ARISCO.BE - WWW.ARISCO.BE