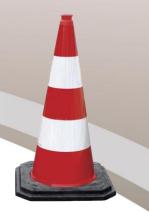

## Traffic cone Reflex 4.5kg Fluo reflective Red/White, class RA2

## Key benefits

- > Highly sustainable sales cone according to the Requirements of BASt Germany
- > Flexible PVC traffic cone
- > Stackable
- > Very stable thanks to weighted recycled pawn base (4.5kg)
- > Traffic cone from 1 whole

## **Features**

- > Fully equipped with retro reflective film
- > Great night visibility
- > Extremely durable due to PVC injection moulding technology
- > Easy to handle
- > Sturdy grip and slim model

## **Specifications**

- > Width pawn base 443mm
- > Height traffic cone 750mm
- > Retro reflecting foil NBN EN 12899-1:2007 Class RA2
- > Traffic cone BASt V4-01/2014