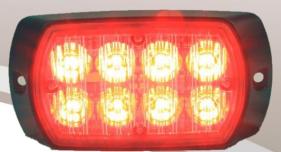

# Dual Stack 8 Head LED Sleek design with cutting edge powerful LED performance

#### Key benefits

- > 4 powerful LEDs for excellent results
- > Ultra-full-fledged flash units
- > Both rows can flash alternately

#### **Features**

- > Innovative and sustainable design
- Aluminium housing finished with black powder coating
- > Lens in polycarbonate (impact resistant)
- > Mounting kit included
- > Syncable
- Day/night dimming
- > IP67

### **Specifications**

- > Operation Voltage: 12/24VDC (0.9A/0.4A)
- > 2 x 4 high performance LEDs (8x 1W)
- > Dimensions: 100x50x16
- > 23 flash patterns with Double Flash R65
- > Ambient temperature: -25°C to +65°C