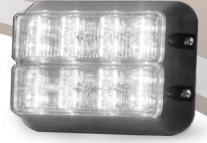

LED X Exterior Light – White/White C3-LXEXB2F-WW 24

Directional Warning Light Double Head

## Key benefits

- > Extremely wide light distribution 180°
- > Surface mounting
- > Only light radiation when switched on
- > Extremely suitable perimeter lighting

## **Features**

- > Synchronize
- > Innovative and sustainable design
- > Aluminium housing finished with black powder coating
- > Lens in polycarbonate (impact resistant)
- > IP67

## **Specifications**

- > Operation Voltage: 12-24VDC (1,6A)
- > 2x 2 x 4 high performance LEDs
- > Length 123mm Width 31mm Height 83mm
- > 7 flash patterns
- > Lifespan 100,000h

ARISCO NV - HOEKSTRAAT 35 - B - 8570 VICHTE - BELGIUM T +32 56 710 712 - INFO@ARISCO.BE - WWW.ARISCO.BE