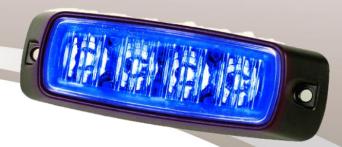

# SLimline Surface Mount – Blue R65

## Single Stack 4 Head LED Sleek design with cutting edge powerful LED performance

#### Key benefits

- 4 powerful LEDs for excellent results
- Ultra-full-fledged flash units

#### characterize

- Innovative and sustainable design
- Aluminium housing finished with black powder coating
- Lens in polycarbonate (impact resistant)
- Mounting kit included
- Syncable
- Day/night dimming
- IP67

### **Specifications**

- Operation Voltage: 12/24VDC (0.5A/0 34A)
- 4 high performance LEDs (4x 1W)
- Dimensions: 98x31x16
- 21 flash patterns
- Ambient temperature: -25°C to +65°C