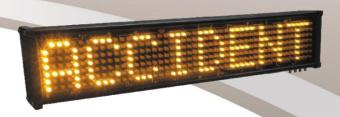

## Key benefits

- > Up to 80 adjustable texts
- > Screen can display 8 characters
- > USB controller with USB touchpad (ON/OFF, message display and control)
- > Shockproof
- > Reduced maintenance and long period of operation
- > Fixed set-up

## **Features**

- > Fixed text
- Possibility of loop text up to 112 characters (right to left)
- > Flash pattern
- > Dimming function
- > 8 characters on screen
- > 1 character is 35 pixels (5 x 7)
- > 6m spiral cable

## **Specifications**

- > Operation Voltage: 12VDC
- LED rating: 100,000h
- > Red characters
- Dimensions Running light module:
  Height: 102 mm / 4.0 inch
  Width: 508 mm / 20 inch
  Depth: 63.5mm/ 2.5"