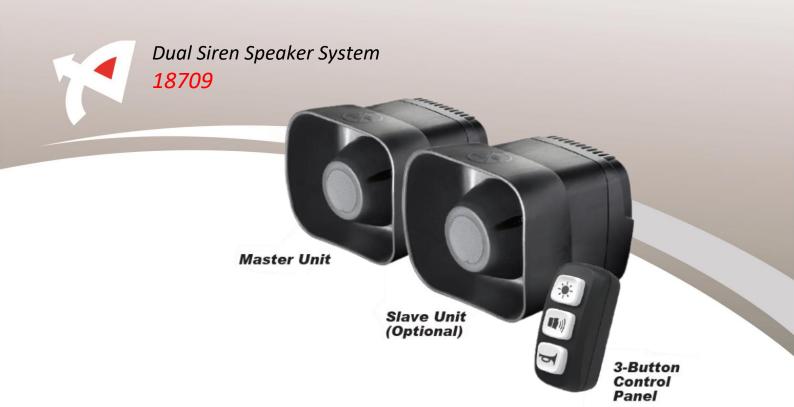

Master Unit with Slave Unit With Control Panel

## **Features**

- > Remote Controlled Compact 30W Siren Amplifier with speakers
- > Built-in Siren Tones: Wail/Yelp/Phaser/HiLo
- > Interlock with horn
- > 3-button Control Panel with Back Lighting
- > Multi synchronisatie
- > Weather Proof and Vibrant Resistant
  - Siren IPX6
  - Speaker IPX4
  - Control Panel IPX5

## **Specifications**

- > Operation Voltage: 12-16VDC
- > Max Power Siren and Speaker 30W
- > Max Current Siren: 2.5A @13.6VDC
- > AUX Output: 12VDC 2x5A
- > Speaker: 106x124x121mm Control Panel: 70x32x33mm
- > 120dB @ 3.5m
- > Nightdamping