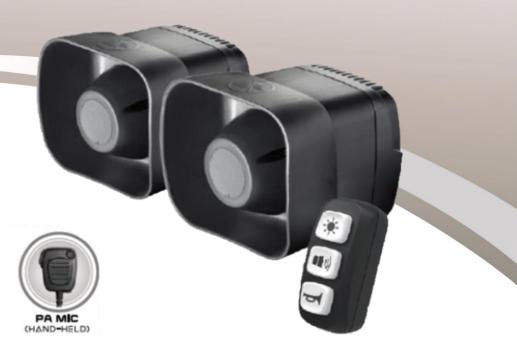

# Dual Siren Speaker System with Handheld

18691

## Master Unit with Slave Unit With Control Panel and Handheld

#### *Features*

- Remote Controlled Compact 30W Siren Amplifier with speakers
- Built-in Siren Tones: Wail/Yelp/Phaser/HiLo
- > Interlock with horn
- 3-button Control Panel with Back Lighting
- Multi synchronisatie
- Weather Proof and Vibrant Resistant
  - o Siren IPX6
  - o Speaker IPX4
  - Control Panel IPX5
  - o Microphone IPX4

### **Specifications**

- Operation Voltage: 12-16VDC
- Max Power Siren and Speaker 30W
- Max Current Siren: 2.5A @13.6VDC
- AUX Output: 12VDC 2x5A
- Speaker: 106x124x121mm Control Panel: 70x32x33mm Handheld: 81x67mm
- 120dB @ 3.5m
- Nightdamping