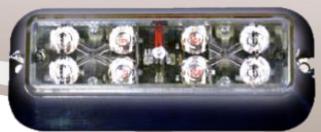

## LED X Exterior Light - White

C3-LXEXB1F-W

# Directional Warning Light Single Head

### Key benefits

- > Extremely wide light distribution 180°
- > Surface mounting
- > Only light radiation when switched on
- > Extremely suitable perimeter lighting

#### **Features**

- Synchronize
- > Innovative and sustainable design
- Aluminium housing finished with black powder coating
- > Lens in polycarbonate (impact resistant)
- > IP67

### **Specifications**

- > Operation Voltage: 12VDC (0.5A)
- > 2 x 4 high performance LEDs
- > Length 127mm Width 25.4mm Height 51mm
- > 7 flash patterns
- > Lifespan 100,000h