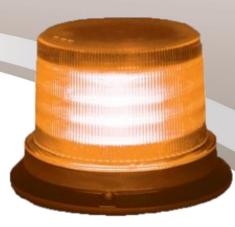

## Key benefits

- > Colored Amber lens
- > Poured circuit board
- > Safe and permanent installation
- > Water and shock resistant
- > Dimmable
- > 5-year warranty on LEDs

## *Features*

- > Black powder coating on base (PVC)
- > Fixed Mounting with 3 bolts DIN4148 Type B1
- > Synchronization up to 8 units Alternating/Simultaneous
- > Full use of the blue lens
- > Compliant: ECE R10 Class 1 ECE R65 Class 1 / Class 2

## **Specifications**

- > Operation Voltage: 12VDC / 24VDC (1.2A)
- > 72 LED lamps
- > Height: 114.3mm
- > Foot diameter: 165.1mm Top diameter: 122mm
- > 60 LED lamps vertical
- > 12 LED lights above
- > 30 flash patterns (Single/double/Quad/Rotation)