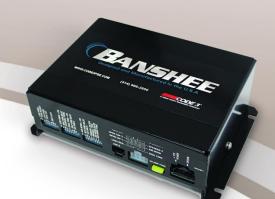

# Banshee: Revolutionary Amplifier system

C3-3450

## Banshee Siren Amp Amplifier Siren

#### **Specifications**

- > Operation Voltage:10-16VDC
- > Dimensions Height: 71mm Width: 216mm Depth: 145mm
- > In accordance with:
  - o SAE J1849
  - o *CA T13*
  - o ECE R10